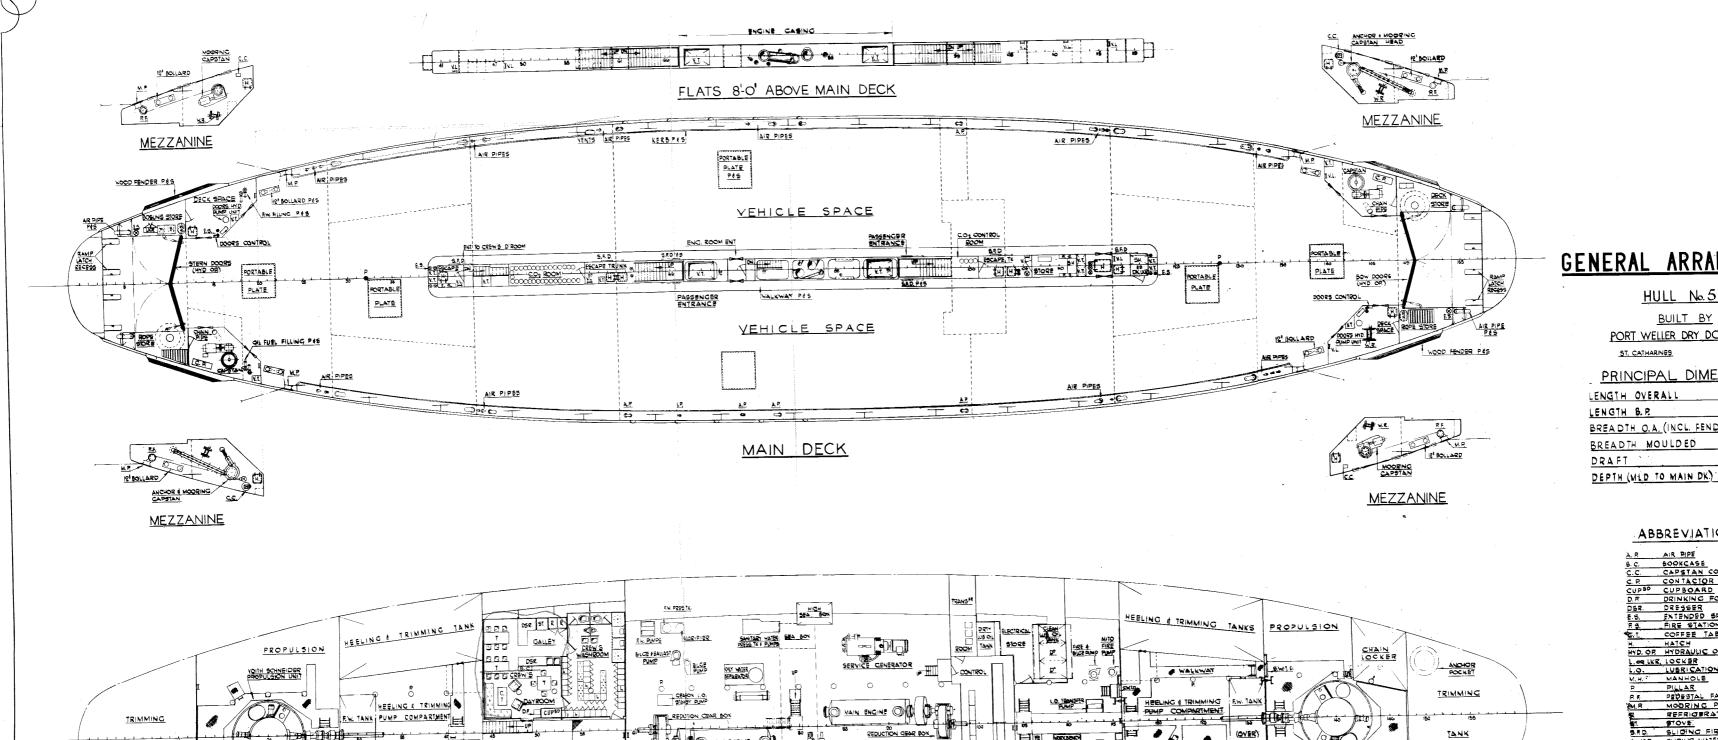

HULL No. 53/54

PORT WELLER DRY DOCKS LTD.

PRINCIPAL DIMENSIONS

325 - 12 317:0 BREADTH O.A. (INCL. FENDERS) 68-03 671.0 16.6

23'- 3'

### ABBREVIATIONS

AR BIPE
B.C. BOOKCASE
C.C. CAPSTAN CONTROL
C.P. CONTACTOR PANEL
CUPSO CUPBOARD
D.F. DRINKING FOUNTAIN
DSR. DRESSER
E.S. FITENDED SPINDLES
E.S. FITENDED SPINDLES H. HATCH
HYD. OF HYDRAULIC OPERATION
L. OR LKE LOCKER
L.O. LUERICATION OIL AH MANHOLE MANHOLE
D PILLAR
P.F. PEDESTAL FAIRLEAD
M.R. MODRING PIPE
R REFRIGERATOR
5.T. SLIDING FIRE DOOR
S.WID SLIDING MERTIGHT DOOR
TABLE
TRANSFORMER
VERTICAL LADDER TRANSFORMER

VERTICAL LADDER

V. VENT TRUNK

W. WORKBENCH

W. WIRE REEL

SHEET No. 3

SCALE IN FEET

PLAN BELOW MAIN DECK

SEA BOX

SERVICE CENERATOR

HEELING & TRIMMING TANKS

ENGINEER'S WORKSHOP

COMPARTMENT

TANK

ANCHOR POCKET

CHAIN LOCKER

Jet swith a

بهورزيز

HEELING & TRIMMING TANK

COMPARTMENT

CLARIFIERS

SEWACE TREATMENT PLANT

SEWAGE AREATION UNIT E