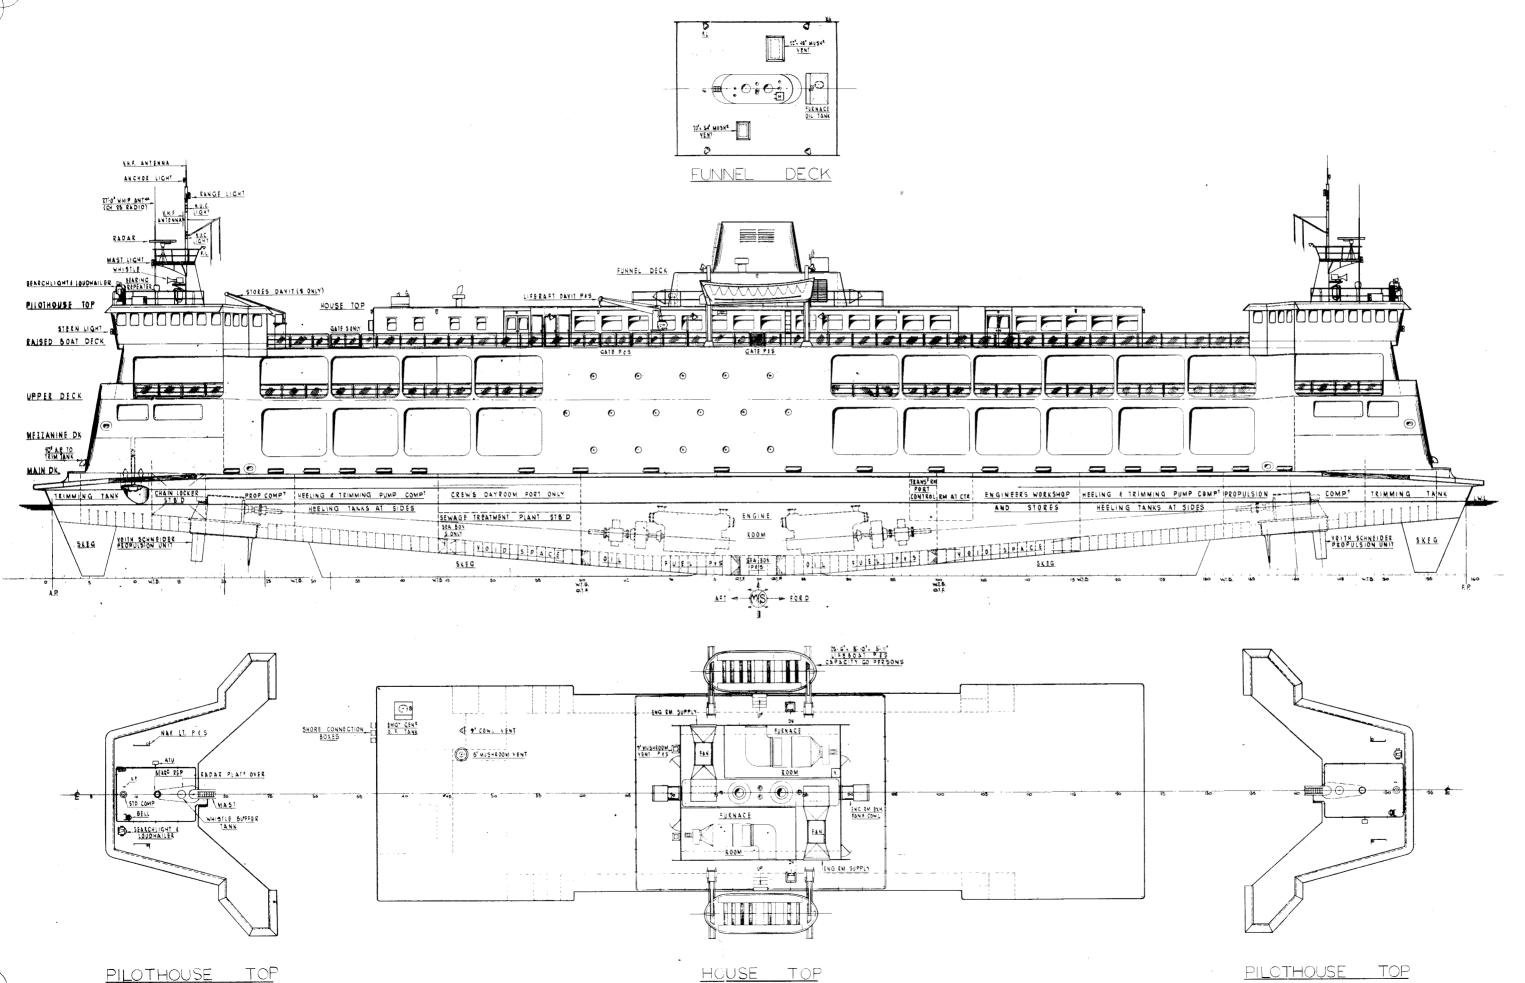

## GENERAL ARRANGEMENT

HULL No 53/54

BUILT BY

PORT WELLER DRY DOCKS LTD.

ST. CATHARINES

### PRINCIPAL DIMENSIONS

| LENGTH OVERALL               | 325 - 12             |
|------------------------------|----------------------|
| LENGTH B.P.                  | 317'- 0              |
| BREADTH O.A. (INCL. FENDERS) | 68 <sup>1</sup> · 08 |
| BREADTH MOULDED              | 67'- O               |
| DRAFT                        | 16-6                 |
| DEPTH (MLD TO MAIN DK)       | 23'- 3               |

#### ABBREVIATIONS

A.R. AIR PIPE A.R. AFT PERPENDICULAR

A P AFT PERPINDICULAR

R PORTO PERPENDICULAR

ALU. AUTOMATIC TUNING UNIT

V. VENT

V.L. WERTICAL LADDER

V.R. VOICE PIPE

NUIC. NOT UNDER COMMAND

CLE OIL TIGHT FLOOR

WIE WATER TIGHT BUCKHEAD

SHEET No 1

SCALE IN FEET