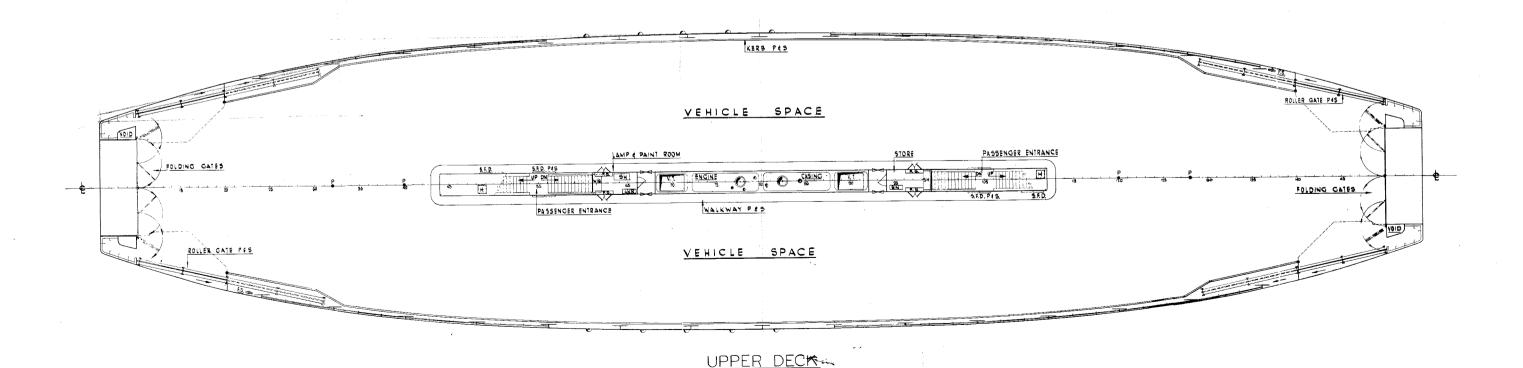

# GENERAL ARRANGEMENT

HULL No 53/54

BUILT BY

PORT WELLER DRY DOCKS LTD.

ST. CATHARINES

PRINCIPAL DIMENSIONS

| LENGTH OVERALL               | 325 - 1 |
|------------------------------|---------|
| LENGTH B.P.                  | 3171- C |
| BREADTH O.A. (INCL. FENDERS) | 68'- O  |
| BREADTH MOULDED              | 671-C   |
| DRAFT                        | 16'- 0  |
| DEPTH (MLD TO MAIN DK)       | 25'- 3  |