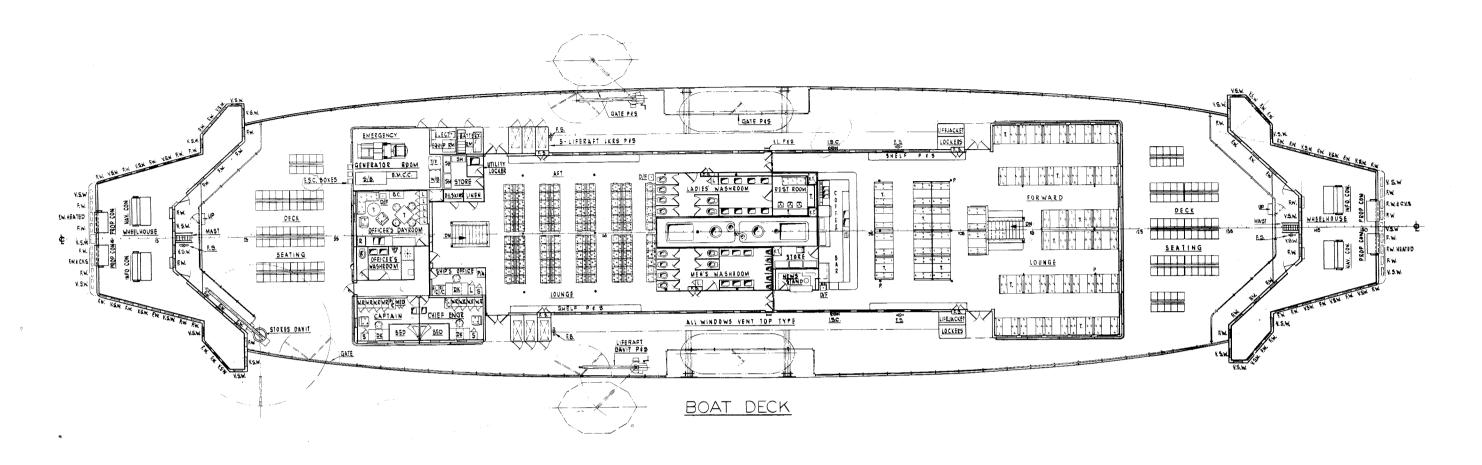

### ABBREVIATIONS

BC. BOOKCASE

C.Y.S. CLEAR VIEW SCEEN

OK. DESK

OF. DESK

OF. DEINKING FOUNTAIN

EMC. BERGENCY MOTOR CONTROL CENTRE

FIG. EILING CABINET

EW. FIXED WINDOW

FS. FIRE STATION

H. HATCH

MED. MEDICINE LOCKER

PED DILLAR

PLAN HOCKER

MED. MEDICINE LOCKER

PROPOLISION CONSOLE

REFRIGERATOR

FREFRIGERATOR

S. REFRIGERATOR

S. ASPE

SH. SHIELLE

SH. SHELLE

VI. VENT PLENIM

V.L. VERTICAL LADDER

V.S.W. VERTICAL SHODER

W.S. WARDROSE

M.S. ELECTRICAL SHORE CONNECTION

E.S.C. ELECTRICAL SHORE CONNECTION

SHEET No.2

SCALE IN FEET

3

GENERAL ARRANGEMENT