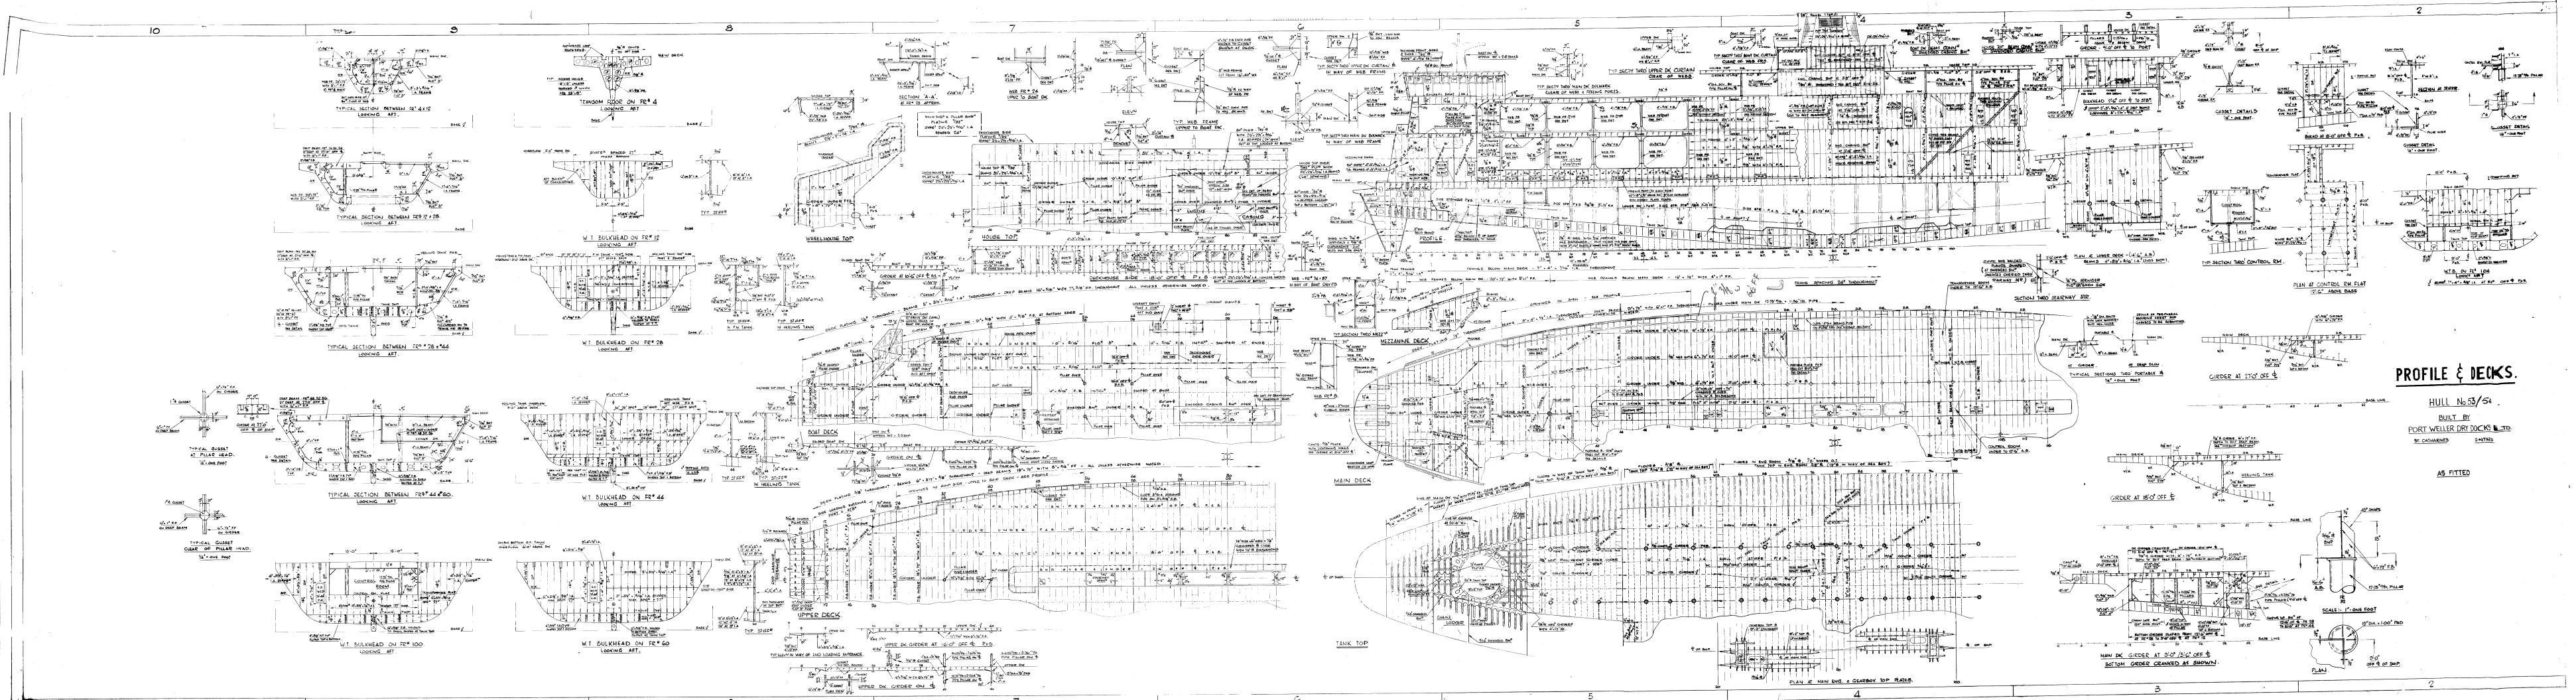

## GENERAL ARRANGEMENT

HULL No 53/54

BUILT BY

PORT WELLER DRY DOCKS LTD.

ST. CATHARINES

### PRINCIPAL DIMENSIONS

| LENGTH OVERALL               | 325 - 12             |
|------------------------------|----------------------|
| LENGTH B.P.                  | 317'- 0              |
| BREADTH O.A. (INCL. FENDERS) | 68 <sup>1</sup> · 08 |
| BREADTH MOULDED              | 67'- O               |
| DRAFT                        | 16-6                 |
| DEPTH (MLD TO MAIN DK)       | 23'- 3               |

#### ABBREVIATIONS

A.R. AIR PIPE A.R. AFT PERPENDICULAR

A P AFT PERPINDICULAR

R PORTO PERPENDICULAR

ALU. AUTOMATIC TUNING UNIT

V. VENT

V.L. WERTICAL LADDER

V.R. VOICE PIPE

NUIC. NOT UNDER COMMAND

CLE OIL TIGHT FLOOR

WIE WATER TIGHT BUCKHEAD

SHEET No 1

SCALE IN FEET