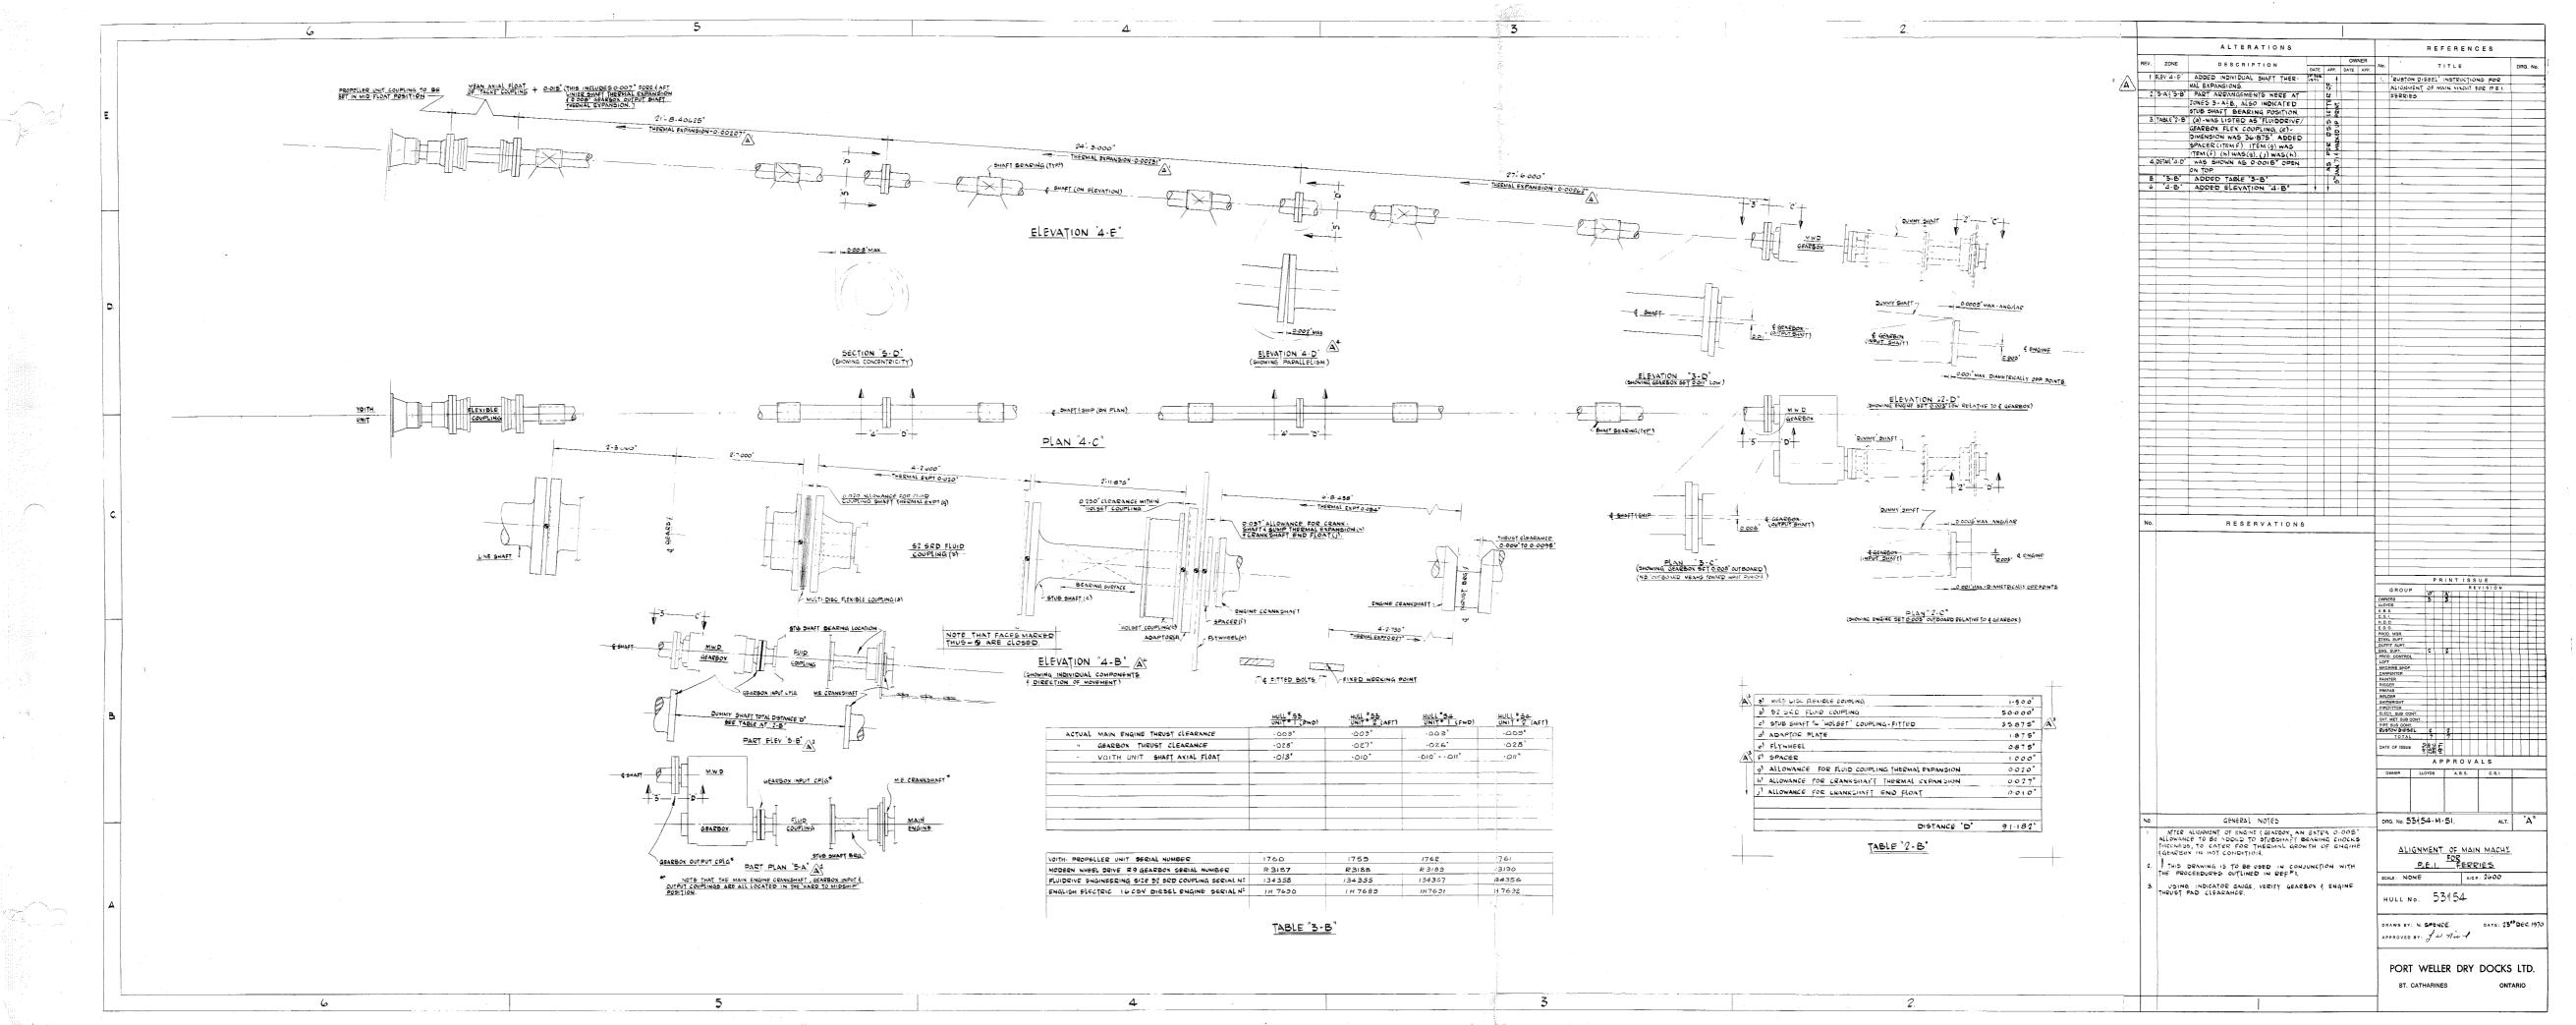

## GENERAL ARRANGEMENT

HULL No 53/54

BUILT BY

PORT WELLER DRY DOCKS LTD.

ST. CATHARINES

### PRINCIPAL DIMENSIONS

| LENGTH OVERALL               | 325 - 12             |
|------------------------------|----------------------|
| LENGTH B.P.                  | 317'- 0              |
| BREADTH O.A. (INCL. FENDERS) | 68 <sup>1</sup> · 08 |
| BREADTH MOULDED              | 67'- O               |
| DRAFT                        | 16-6                 |
| DEPTH (MLD TO MAIN DK)       | 23'- 3               |

#### ABBREVIATIONS

A.R. AIR PIPE A.R. AFT PERPENDICULAR

A P AFT PERPINDICULAR

R PORTO PERPENDICULAR

ALU. AUTOMATIC TUNING UNIT

V. VENT

V.L. WERTICAL LADDER

V.R. VOICE PIPE

NUIC. NOT UNDER COMMAND

CLE OIL TIGHT FLOOR

WIE WATER TIGHT BUCKHEAD

SHEET No 1

SCALE IN FEET